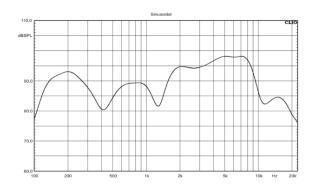

# Frequency Response

For more information, contact techsupport@tsgaudioinnovation.com

#### **Electrical**

| Rated power/Max. power, W  | 15/22       |
|----------------------------|-------------|
| Tappings 100 V line, W     | 15/7.5/3.75 |
| Frequency range(-10dB), Hz | 200 - 15000 |
| SPL @ 1W, @(1Khz,1m), dB   | 90          |
| Speaker unit size          | 4"          |