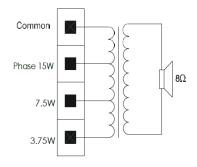

# Circuit Diagram

#### **Electrical**

| Rated power/Max. power, W  | 15/22       |
|----------------------------|-------------|
| Tappings 100 V line, W     | 15/7.5/3.75 |
| Frequency range(-10dB), Hz | 200 - 15000 |
| SPL @ 1W, @(1Khz,1m), dB   | 90          |
| Speaker unit size          | 4"          |